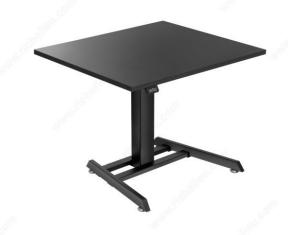

#### Adjustable height single leg and two-stage height-adjustable base

- Pedestal-style electric height-adjustable base, perfect for corner applications or training tables.
- The perfect solution for the home office.
- At 1.5 in (38.1 mm) per second, our lifting speed swiftly moves you from one position to another.

## **ADVANTAGES AND BENEFITS**

- Easy height adjustment with electric motor. - Durable powder-coated finish. - Designed for use with multiple top sizes.

# **TECHNICAL SPECIFICATIONS**

| Product #                   | 500745490     |
|-----------------------------|---------------|
| Load Capacity               | 165 lb        |
| Motor                       | 1             |
| Number of Legs              | 1             |
| Height - Overall Dimensions | 26.5 to 44 in |
| Width - Overall Dimensions  | 36.4 in       |
| Depth - Overall Dimensions  | 24 in         |
| Finish                      | Black         |
| Material                    | Steel         |
| Top width recommended       | 37 to 42 in   |
| Top depth recommended       | 25 to 30 in   |
| Stages                      | 2             |

### IMPORTANT INFORMATION

\*\*Tabletop is not included\*\* - 59 in (1.5 m) power cord - Some assembly required - Up and down anti-collision system