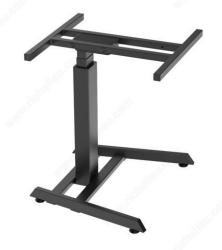

#### Adjustable height single leg and two-stage height-adjustable base

- Pedestal-style electric height-adjustable base, perfect for corner applications or training tables.
- The perfect solution for the home office.
- At 1.5 in (38.1 mm) per second, our lifting speed swiftly moves you from one position to another.

## **ADVANTAGES AND BENEFITS**

- Easy height adjustment with electric motor. - Durable powder-coated finish. - Designed for use with multiple top sizes.

# **TECHNICAL SPECIFICATIONS**

| Product #                   | 500745490     |
|-----------------------------|---------------|
| Load Capacity               | 165 lb        |
| Motor                       | 1             |
| Number of Legs              | 1             |
| Height - Overall Dimensions | 26.5 to 44 in |
| Width - Overall Dimensions  | 36.4 in       |
| Depth - Overall Dimensions  | 24 in         |
| Finish                      | Black         |
| Material                    | Steel         |
| Top width recommended       | 37 to 42 in   |
| Top depth recommended       | 25 to 30 in   |
| Stages                      | 2             |

# **INCLUDED PRODUCT(S)**

- Includes pedestal, base, and soft touch up/down switch.

### IMPORTANT INFORMATION

\*\*Tabletop is not included\*\* - 59 in (1.5 m) power cord - Some assembly required - Up and down anti-collision system