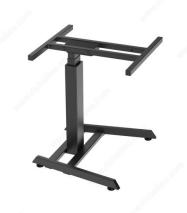

#### Adjustable height single leg and two-stage height-adjustable base

- Pedestal-style electric height-adjustable base, perfect for corner applications or training tables.
- The perfect solution for the home office.
- At 1.5 in (38.1 mm) per second, our lifting speed swiftly moves you from one position to another.

## **ADVANTAGES AND BENEFITS**

- Easy height adjustment with electric motor. - Durable powder-coated finish. - Designed for use with multiple top sizes.

# **TECHNICAL SPECIFICATIONS**

| Product #                   | 500745490     |
|-----------------------------|---------------|
| Load Capacity               | 165 lb        |
| Motor                       | 1             |
| Number of Legs              | 1             |
| Height - Overall Dimensions | 26.5 to 44 in |
| Width - Overall Dimensions  | 36.4 in       |
| Depth - Overall Dimensions  | 24 in         |
| Finish                      | Black         |
| Material                    | Steel         |
| Top width recommended       | 37 to 42 in   |
| Top depth recommended       | 25 to 30 in   |
| Stages                      | 2             |

# **INCLUDED PRODUCT(S)**

- Includes pedestal, base, and soft touch up/down switch.

### IMPORTANT INFORMATION

\*\*Tabletop is not included\*\* - 59 in (1.5 m) power cord - Some assembly required - Up and down anti-collision system