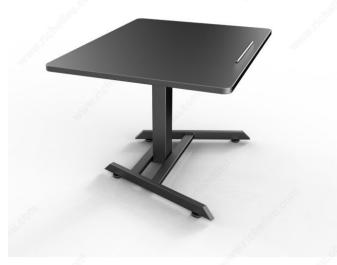

# Arise II Series Two-Stage Electric Adjustable Base

**Product #** 500745490

#### Adjustable height single leg and two-stage height-adjustable base

- Pedestal-style electric height-adjustable base, perfect for corner applications or training tables.
- The perfect solution for the home office.
- At 1.5 in (38.1 mm) per second, our lifting speed swiftly moves you from one position to another.

## **ADVANTAGES AND BENEFITS**

- Easy height adjustment with electric motor. - Durable powder-coated finish. - Designed for use with multiple top sizes.

# **TECHNICAL SPECIFICATIONS**

| Product #                   | 500745490     |
|-----------------------------|---------------|
| Load Capacity               | 165 lb        |
| Motor                       | 1             |
| Number of Legs              | 1             |
| Height - Overall Dimensions | 26.5 to 44 in |
| Width - Overall Dimensions  | 36.4 in       |
| Depth - Overall Dimensions  | 24 in         |
| Finish                      | Black         |
| Material                    | Steel         |
| Top width recommended       | 37 to 42 in   |
| Top depth recommended       | 25 to 30 in   |
| Stages                      | 2             |

# **INCLUDED PRODUCT(S)**

- Includes pedestal, base, and soft touch up/down switch.