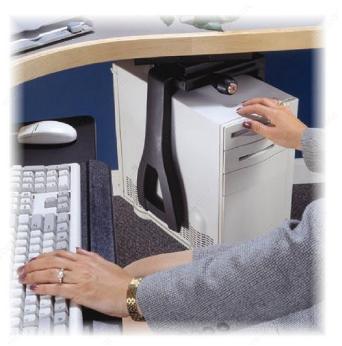

#### Locking, sliding, and swiveling CPU holder.

- Available in a locking model, this CPU holder has an increased stability and clamping force, and is stored on a 17 in (431.8 mm) glide track.

- A tamper-proof locking nut has been added to the current line of locking CPU holders.

### **ADVANTAGES AND BENEFITS**

- Adjustable plastic clamp - Adjustable CPU bracket - Swivel assembly - Soft touch knob with key locking system - Width, length and height are adjustable - Plastic glide