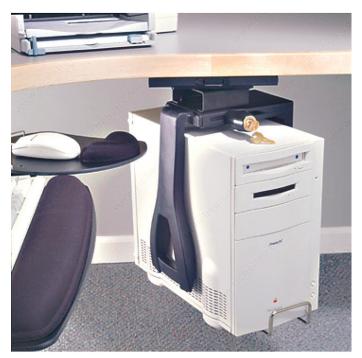

#### Locking, sliding, and swiveling CPU holder.

- Available in a locking model, this CPU holder has an increased stability and clamping force, and is stored on a 17 in (431.8 mm) glide track.

- A tamper-proof locking nut has been added to the current line of locking CPU holders.

### **ADVANTAGES AND BENEFITS**

- Adjustable plastic clamp - Adjustable CPU bracket - Swivel assembly - Soft touch knob with key locking system - Width, length and height are adjustable - Plastic glide