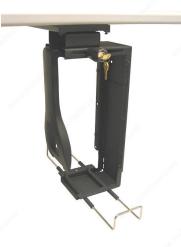

#### Locking, sliding, and swiveling CPU holder.

- Available in a locking model, this CPU holder has an increased stability and clamping force, and is stored on a 17 in (431.8 mm) glide track.

- A tamper-proof locking nut has been added to the current line of locking CPU holders.

### **ADVANTAGES AND BENEFITS**

- Adjustable plastic clamp - Adjustable CPU bracket - Swivel assembly - Soft touch knob with key locking system - Width, length and height are adjustable - Plastic glide

#### **TECHNICAL SPECIFICATIONS**

| Product #                    | 500736190       |
|------------------------------|-----------------|
| Load Capacity                | 85 lb           |
| Swivel Range                 | 360°            |
| Width - Overall Dimensions   | 3.5 to 9.3 in   |
| Depth - Overall Dimensions   | 14.8 to 22.3 in |
| Height - Overall Dimensions  | 13.5 to 22.5 in |
| Finish                       | Black           |
| Material                     | Steel           |
| Track Length                 | 17 in           |
| Standards and Certifications | ANSI/BIFMA      |