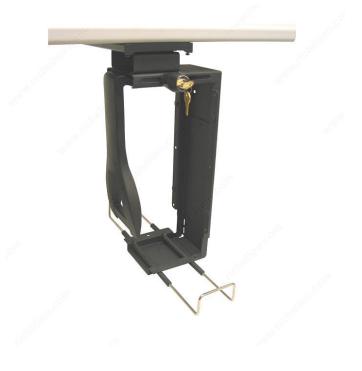

#### Locking, sliding, and swiveling CPU holder.

- Available in a locking model, this CPU holder has an increased stability and clamping force, and is stored on a 17 in (431.8 mm) glide track.

- A tamper-proof locking nut has been added to the current line of locking CPU holders.

### **ADVANTAGES AND BENEFITS**

- Adjustable plastic clamp - Adjustable CPU bracket - Swivel assembly - Soft touch knob with key locking system - Width, length and height are adjustable - Plastic glide

#### **TECHNICAL SPECIFICATIONS**

| Product #                    | 500736190       |
|------------------------------|-----------------|
| Load Capacity                | 85 lb           |
| Swivel Range                 | 360°            |
| Width - Overall Dimensions   | 3.5 to 9.3 in   |
| Depth - Overall Dimensions   | 14.8 to 22.3 in |
| Height - Overall Dimensions  | 13.5 to 22.5 in |
| Finish                       | Black           |
| Material                     | Steel           |
| Track Length                 | 17 in           |
| Standards and Certifications | ANSI/BIFMA      |