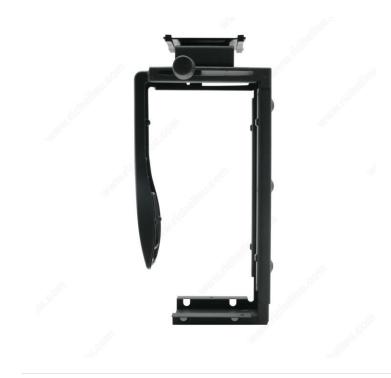

## Non-Locking Slide & Swivel CPU Holder

Product # 500735190

#### Easy-reach sliding and swiveling CPU holder.

- Available in a locking model, this CPU holder has an increased stability and clamping force, and is stored on a 17 in (431.8 mm) glide track.

- A tamper-proof locking nut has been added to the current line of locking CPU holders.

### **ADVANTAGES AND BENEFITS**

- Adjustable plastic clamp - Adjustable CPU bracket - Swivel assembly - Soft touch knob with key locking system - Width, length and height are adjustable. - Plastic glide