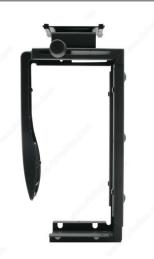

## Non-Locking Slide & Swivel CPU Holder

Product # 500735190

#### Easy-reach sliding and swiveling CPU holder.

- Available in a locking model, this CPU holder has an increased stability and clamping force, and is stored on a 17 in (431.8 mm) glide track.

- A tamper-proof locking nut has been added to the current line of locking CPU holders.

### **ADVANTAGES AND BENEFITS**

- Adjustable plastic clamp - Adjustable CPU bracket - Swivel assembly - Soft touch knob with key locking system - Width, length and height are adjustable. - Plastic glide