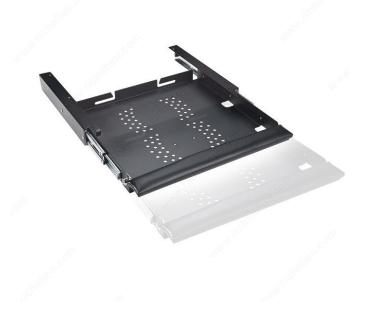

#### Locking security for laptop

- Richelieu's Locking Laptop Drawer provides both storage and security.
- The quality 16 gauge metal construction smoothly rolls on 16 in (406.4 mm) ball bearing slides.
- The added molded palm support provides ergonomic comfort when using your laptop.
- Locking mechanism with two keys ensures that your computer is safe when not in use.
- Two cord management holes allow easy access for external peripherals.

## **ADVANTAGES AND BENEFITS**

- Ventilation holes allow for laptop cooling. - Overall dimensions: 17 1/2 in L x 16 1/2 in P x 2 in H (449.4 mm x 415 mm x 51 mm) - 2 in (50.8 mm) drawer slide depth (work surface bottom to underside of drawer). - 16 in (406.4 mm) ball bearing drawer slides for smooth rolling action.

# PRODUCT PHOTOS