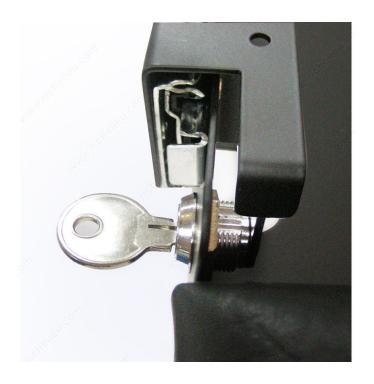

#### Locking security for laptop

- Richelieu's Locking Laptop Drawer provides both storage and security.
- The quality 16 gauge metal construction smoothly rolls on 16 in (406.4 mm) ball bearing slides.
- The added molded palm support provides ergonomic comfort when using your laptop.
- Locking mechanism with two keys ensures that your computer is safe when not in use.
- Two cord management holes allow easy access for external peripherals.

# **INCLUDED PRODUCT(S)**

- Drawer - Slides lock - Keys - Mounting screws