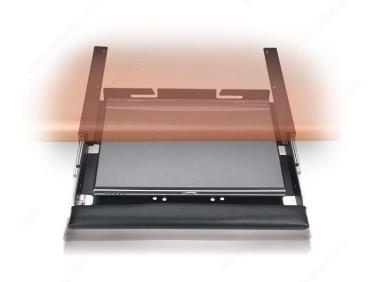

#### Locking security for laptop

- Richelieu's Locking Laptop Drawer provides both storage and security.
- The quality 16 gauge metal construction smoothly rolls on 16 in (406.4 mm) ball bearing slides.
- The added molded palm support provides ergonomic comfort when using your laptop.
- Locking mechanism with two keys ensures that your computer is safe when not in use.
- Two cord management holes allow easy access for external peripherals.

## **ADVANTAGES AND BENEFITS**

- Ventilation holes allow for laptop cooling. - Overall dimensions: 17 1/2 in L x 16 1/2 in P x 2 in H (449.4 mm x 415 mm x 51 mm) - 2 in (50.8 mm) drawer slide depth (work surface bottom to underside of drawer). - 16 in (406.4 mm) ball bearing drawer slides for smooth rolling action.