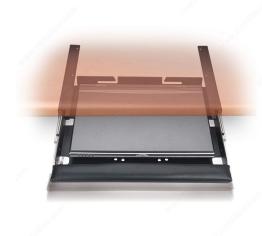

#### Locking security for laptop

- Richelieu's Locking Laptop Drawer provides both storage and security.
- The quality 16 gauge metal construction smoothly rolls on 16 in (406.4 mm) ball bearing slides.
- The added molded palm support provides ergonomic comfort when using your laptop.
- Locking mechanism with two keys ensures that your computer is safe when not in use.
- Two cord management holes allow easy access for external peripherals.

## **ADVANTAGES AND BENEFITS**

- Ventilation holes allow for laptop cooling. - Overall dimensions: 17 1/2 in L x 16 1/2 in P x 2 in H (449.4 mm x 415 mm x 51 mm) - 2 in (50.8 mm) drawer slide depth (work surface bottom to underside of drawer). - 16 in (406.4 mm) ball bearing drawer slides for smooth rolling action.