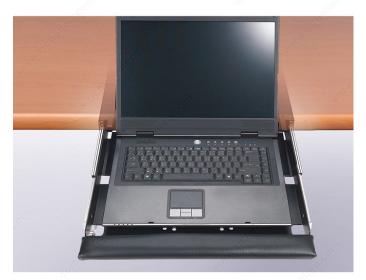

#### Locking security for laptop

- Richelieu's Locking Laptop Drawer provides both storage and security.
- The quality 16 gauge metal construction smoothly rolls on 16 in (406.4 mm) ball bearing slides.
- The added molded palm support provides ergonomic comfort when using your laptop.
- Locking mechanism with two keys ensures that your computer is safe when not in use.
- Two cord management holes allow easy access for external peripherals.

## **ADVANTAGES AND BENEFITS**

- Ventilation holes allow for laptop cooling. - Overall dimensions: 17 1/2 in L x 16 1/2 in P x 2 in H (449.4 mm x 415 mm x 51 mm) - 2 in (50.8 mm) drawer slide depth (work surface bottom to underside of drawer). - 16 in (406.4 mm) ball bearing drawer slides for smooth rolling action.