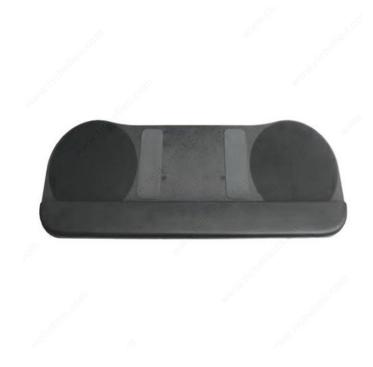

### **DESCRIPTION**

- This functional phenolic keyboard tray with a wrist rest attaches below the work surface.
- Slides out of the way when not in use.
- A key component of an ergonomic workstation.
- Brings the work to you, allowing you to sit properly.
- Has a thin profile of 1/4 in (6.35 mm) to provide maximum knee clearance.
- Full-length palm rest.
- Accommodates both keyboard and mouse.

#### **ADVANTAGES AND BENEFITS**

- Mouse pad with corral to prevent mouse run off. - Keyboard and mouse all on the same level, full length palm rest.

## **TECHNICAL SPECIFICATIONS**

| Product #                   | 5004227100 |
|-----------------------------|------------|
| Width - Overall Dimensions  | 27 in      |
| Depth - Overall Dimensions  | 10.5 in    |
| Thickness                   | 0.25 in    |
| Material                    | Phenolic   |
| Finish                      | Black      |
| Mouse Tray                  | Built-In   |
| Palm Rest Type              | Foam       |
| Height - Overall Dimensions | 1 in       |

### **PRODUCT PHOTOS**