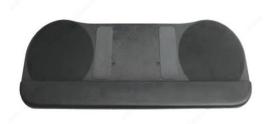

### **DESCRIPTION**

- This functional phenolic keyboard tray with a wrist rest attaches below the work surface.
- Slides out of the way when not in use.
- A key component of an ergonomic workstation.
- Brings the work to you, allowing you to sit properly.
- Has a thin profile of 1/4 in (6.35 mm) to provide maximum knee clearance.
- Full-length palm rest.
- Accommodates both keyboard and mouse.

#### **ADVANTAGES AND BENEFITS**

- Mouse pad with corral to prevent mouse run off. - Keyboard and mouse all on the same level, full length palm rest.

## **TECHNICAL SPECIFICATIONS**

| Product #                   | 5004227100 |
|-----------------------------|------------|
| Width - Overall Dimensions  | 27 in      |
| Depth - Overall Dimensions  | 10.5 in    |
| Thickness                   | 0.25 in    |
| Material                    | Phenolic   |
| Finish                      | Black      |
| Mouse Tray                  | Built-In   |
| Palm Rest Type              | Foam       |
| Height - Overall Dimensions | 1 in       |