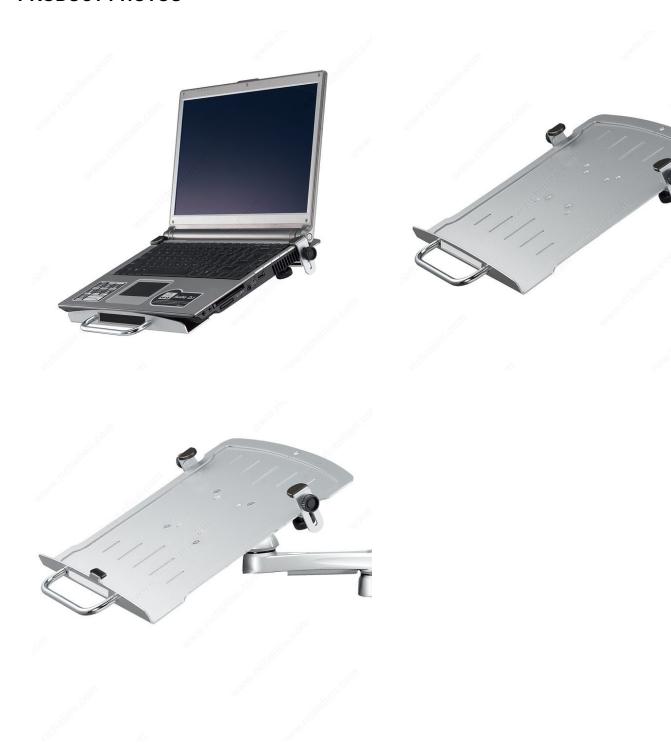

# PRODUCT PHOTOS

#### Mounts to all monitor arms

- Mounts to any VESA-compatible LCD arm.
- Works with laptops with a 12 1/8 in (308 mm) to 15 3/8 in (391 mm) diagonal measurement.
- Sturdy steel construction with a silver powder-coat finish.
- Adjustable brackets secure laptop in place.

#### **ADVANTAGES AND BENEFITS**

- Allows a laptop to be mounted to a monitor arm, providing the best viewing angle of the screen while using an independent keyboard. - Front mounted handle allows for easy adjustment. - When used in conjunction with the right monitor arm it can allow you to raise your laptop for sit/stand use.

### **INCLUDED PRODUCT(S)**

All required hardware to mount to a monitor arm.