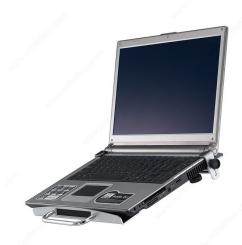

## **Laptop Holder for LCD Arm**

**Product #** 5002310

#### Mounts to all monitor arms

- Mounts to any VESA-compatible LCD arm.
- Works with laptops with a 12 1/8 in (308 mm) to 15 3/8 in (391 mm) diagonal measurement.
- Sturdy steel construction with a silver powder-coat finish.
- Adjustable brackets secure laptop in place.

#### **ADVANTAGES AND BENEFITS**

- Allows a laptop to be mounted to a monitor arm, providing the best viewing angle of the screen while using an independent keyboard. - Front mounted handle allows for easy adjustment. - When used in conjunction with the right monitor arm it can allow you to raise your laptop for sit/stand use.