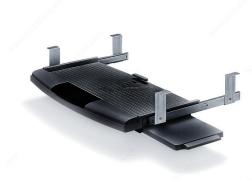

# **Fixed Pullout Keyboard Drawer**

**Product #** 50015390

Finish Black

#### **DESCRIPTION**

- Complete with slides.
- Slide-out mouse tray, left or right.
- Pencil storage.
- All brackets included.

### **ADVANTAGES AND BENEFITS**

- This functional keyboard drawer with a wrist rest attaches below the work surface. Slides out of the way when not in use. A key component of an ergonomic workstation.
- Brings the work to you, allowing you to sit properly.

## **TECHNICAL SPECIFICATIONS**

| Product #                   | 50015390      |
|-----------------------------|---------------|
| Width - Overall Dimensions  | 22 in         |
| Depth - Overall Dimensions  | 17 in         |
| Material                    | Steel/Plastic |
| Height - Overall Dimensions | 3 in          |
| Mouse Tray                  | Built-In      |
| Palm Rest Type              | Plastic       |
| Track Length                | 17.1 in       |