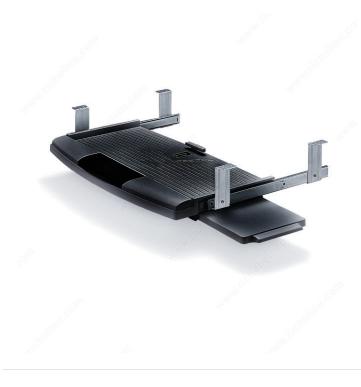

# **Fixed Pullout Keyboard Drawer**

**Product #** 50015390

Finish Black

#### **DESCRIPTION**

- Complete with slides.
- Slide-out mouse tray, left or right.
- Pencil storage.
- All brackets included.

### **ADVANTAGES AND BENEFITS**

- This functional keyboard drawer with a wrist rest attaches below the work surface. Slides out of the way when not in use. A key component of an ergonomic workstation.
- Brings the work to you, allowing you to sit properly.

## **TECHNICAL SPECIFICATIONS**

| Product #                   | 50015390      |
|-----------------------------|---------------|
| Width - Overall Dimensions  | 22 in         |
| Depth - Overall Dimensions  | 17 in         |
| Material                    | Steel/Plastic |
| Height - Overall Dimensions | 3 in          |
| Mouse Tray                  | Built-In      |
| Palm Rest Type              | Plastic       |
| Track Length                | 17.1 in       |