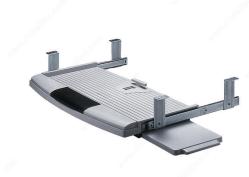

# **Fixed Pullout Keyboard Drawer**

**Product #** 500153100

Finish Gray

#### **DESCRIPTION**

- Complete with slides.
- Slide-out mouse tray, left or right.
- Pencil storage.
- All brackets included.

### **ADVANTAGES AND BENEFITS**

- This functional keyboard drawer with a wrist rest attaches below the work surface. Slides out of the way when not in use. A key component of an ergonomic workstation.
- Brings the work to you, allowing you to sit properly.

## **TECHNICAL SPECIFICATIONS**

| Product #                   | 500153100     |
|-----------------------------|---------------|
| Width - Overall Dimensions  | 22 in         |
| Depth - Overall Dimensions  | 17 in         |
| Material                    | Steel/Plastic |
| Height - Overall Dimensions | 3 in          |
| Mouse Tray                  | Built-In      |
| Palm Rest Type              | Plastic       |
| Track Length                | 17.1 in       |