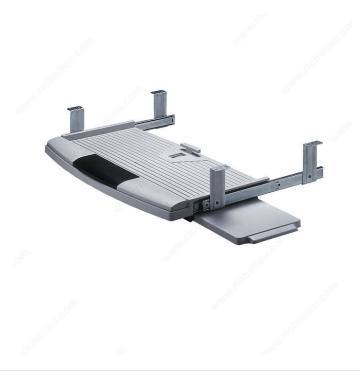

# **Fixed Pullout Keyboard Drawer**

**Product #** 500153100

Finish Gray

#### **DESCRIPTION**

- Complete with slides.
- Slide-out mouse tray, left or right.
- Pencil storage.
- All brackets included.

### **ADVANTAGES AND BENEFITS**

- This functional keyboard drawer with a wrist rest attaches below the work surface. Slides out of the way when not in use. A key component of an ergonomic workstation.
- Brings the work to you, allowing you to sit properly.

## **TECHNICAL SPECIFICATIONS**

| Product #                   | 500153100     |
|-----------------------------|---------------|
| Width - Overall Dimensions  | 22 in         |
| Depth - Overall Dimensions  | 17 in         |
| Material                    | Steel/Plastic |
| Height - Overall Dimensions | 3 in          |
| Mouse Tray                  | Built-In      |
| Palm Rest Type              | Plastic       |
| Track Length                | 17.1 in       |