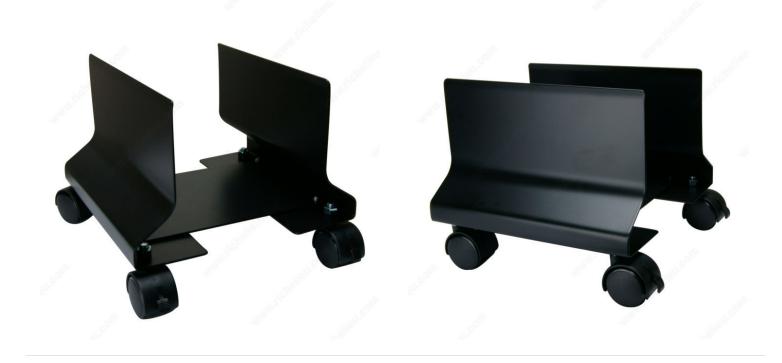

ccording to your needs.
- With included locking casters as well as thick foam padding this unit will help to keep your CPU well protected.
- A strong yet lightweight solution for CPU storage.

### **ADVANTAGES AND BENEFITS**

- Raises your CPU off the floor. - The casters allow you to easily move your CPU for cleaning.

### **TECHNICAL SPECIFICATIONS**

| Product #                   | 500102       |
|-----------------------------|--------------|
| Finish                      | Black        |
| Material                    | Steel        |
| Depth - Overall Dimensions  | 9.5 in       |
| Height - Overall Dimensions | 8 in         |
| Load Capacity               | 85 lb        |
| Maximum Width               | 5.1 to 10 in |

### IMPORTANT INFORMATION

Assembly required.



# PRODUCT PHOTOS