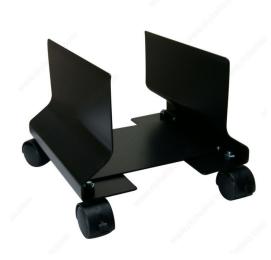

## **Mobile CPU Cart**

**Product #** 500102

### **DESCRIPTION**

- Designed to lift up your office computer.Suitable for a variety of computer sizes, the casters allow you to move your computer with ease according to your needs.
- With included locking casters as well as thick foam padding this unit will help to keep your CPU well protected.
- A strong yet lightweight solution for CPU storage.

### **ADVANTAGES AND BENEFITS**

- Raises your CPU off the floor. - The casters allow you to easily move your CPU for cleaning.

### **TECHNICAL SPECIFICATIONS**

| Product #                   | 500102       |
|-----------------------------|--------------|
| Finish                      | Black        |
| Material                    | Steel        |
| Depth - Overall Dimensions  | 9.5 in       |
| Height - Overall Dimensions | 8 in         |
| Load Capacity               | 85 lb        |
| Maximum Width               | 5.1 to 10 in |