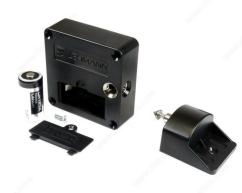

### **INCLUDED PRODUCT(S)**

- 1 Captura lock - 1 locking pin SD type A - 1 battery - Fixing screws

Box