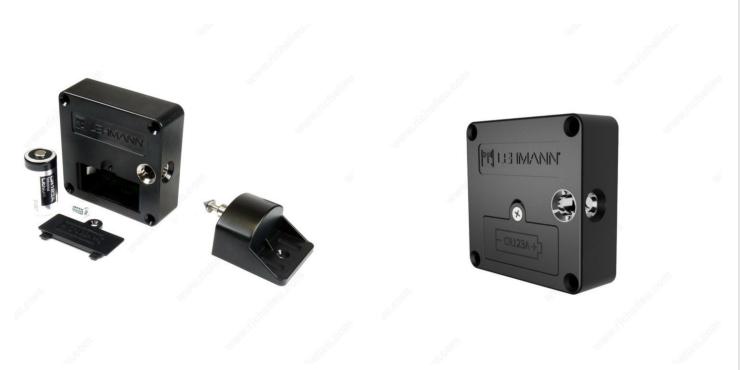

### **INCLUDED PRODUCT(S)**

- 1 Captura lock - 1 locking pin SD type A - 1 battery - Fixing screws

Box