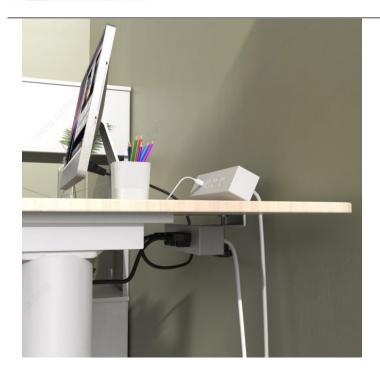

## **DESCRIPTION**

Never run out of electrical outlets again. Equipped with six 120 V outlets, two USB-A outlets, two USB-C outlets with plug and a 1.8m (70 inches) power cord. This power bar is ideal for ergonomic office designs. The middle clamp allows to plug in up to five devices under the desk, and five others above.