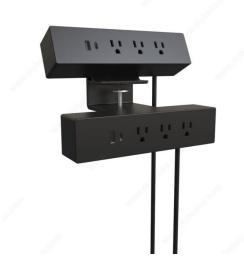

# **Dual Clamp-On Power Bar and USB Power Station**

**Product #** 3641313900

Finish Black

## **DESCRIPTION**

Never run out of electrical outlets again. Equipped with six 120 V outlets, two USB-A outlets, two USB-C outlets with plug and a 1.8m (70 inches) power cord. This power bar is ideal for ergonomic office designs. The middle clamp allows to plug in up to five devices under the desk, and five others above.