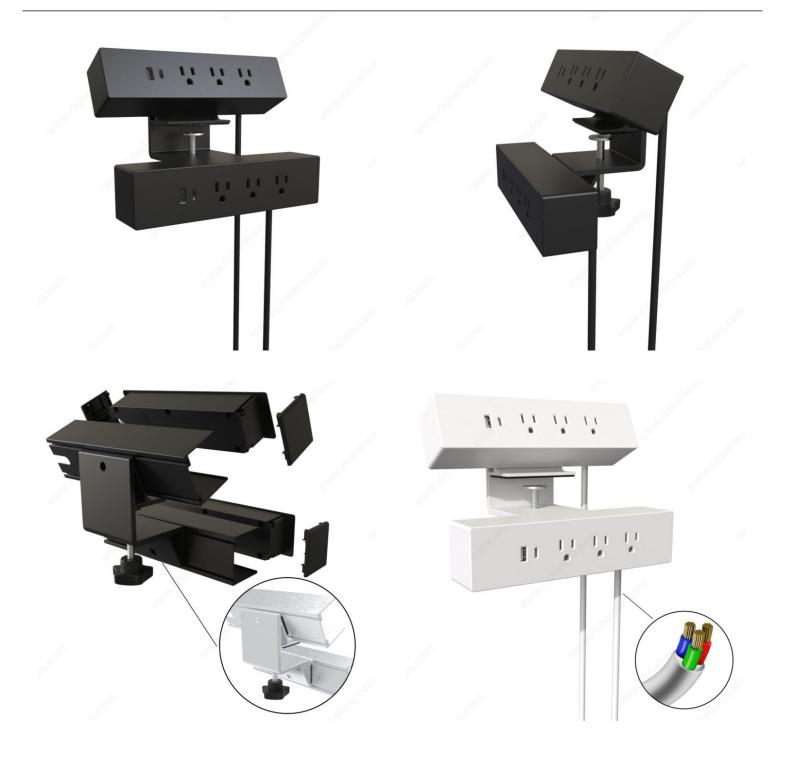

## **DESCRIPTION**

Never run out of electrical outlets again. Equipped with six 120 V outlets, two USB-A outlets, two USB-C outlets with plug and a 1.8m (70 inches) power cord. This power bar is ideal for ergonomic office designs. The middle clamp allows to plug in up to five devices under the desk, and five others above.

## IMPORTANT INFORMATION

- Max. counter thickness of 30 mm - Adhesive surface for a solid installation and to protect the surface of the table - Overcharge protection of 800 J