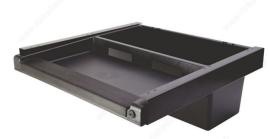

#### Lockable Storage

A unique and discreet storage solution that provides unrestricted movement under work surfaces.

- Lockable storage.
- Fully-concealed drawer slides.
- Retractable mouse tray.
- Soft, molded palm rest provides comfortable and correct support for keyboard.
- Large tray section for full-size keyboard or laptops.
- Mounts under any 23 3/8 in (593 mm) deep surface.
- Fits all furniture systems.
- Cable management.
- Mouse pad included: 8 1/2 in (216 mm) x 8 1/2 in (216 mm).

### **ADVANTAGES AND BENEFITS**

- Pelican II features a keyboard or laptop tray in the front with a large capacity storage bin in the back. - The Pelican II is an excellent choice when computer users need to maximize space efficiencies with a stationary neutral keyboard position and create additional storage space for personal items and hanging files. - Excellent for all facility applications, call centers, healthcare, financial, and institutional environments.

#### **TECHNICAL SPECIFICATIONS**

| Product #                   | 333390         |
|-----------------------------|----------------|
| Width - Overall Dimensions  | 24.25 in       |
| Height - Overall Dimensions | 10 in          |
| Depth - Overall Dimensions  | 23.25 in       |
| Finish                      | Black          |
| Material                    | Plastic        |
| Туре                        | Pelican Drawer |