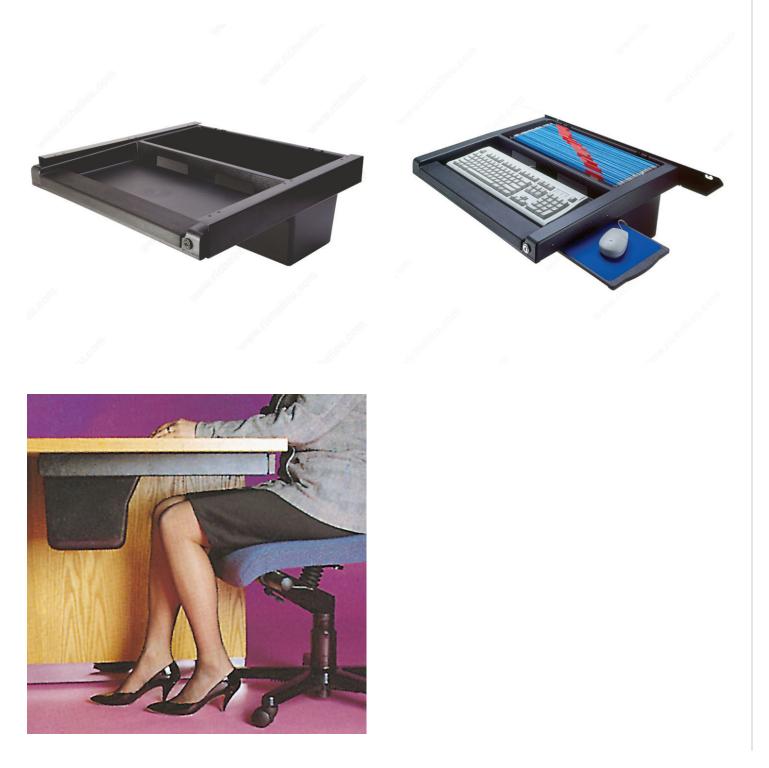

#### Lockable Storage

A unique and discreet storage solution that provides unrestricted movement under work surfaces.

- Lockable storage.
- Fully-concealed drawer slides.
- Retractable mouse tray.
- Soft, molded palm rest provides comfortable and correct support for keyboard.
- Large tray section for full-size keyboard or laptops.
- Mounts under any 23 3/8 in (593 mm) deep surface.
- Fits all furniture systems.
- Cable management.
- Mouse pad included: 8 1/2 in (216 mm) x 8 1/2 in (216 mm).

### **ADVANTAGES AND BENEFITS**

- Pelican II features a keyboard or laptop tray in the front with a large capacity storage bin in the back. - The Pelican II is an excellent choice when computer users need to maximize space efficiencies with a stationary neutral keyboard position and create additional storage space for personal items and hanging files. - Excellent for all facility applications, call centers, healthcare, financial, and institutional environments.

#### APPLICATION

The Pelican Drawer II can accommodate a variety of items such as hanging files, handbag storage, cashboxes, laptops, tablets, and personal items.