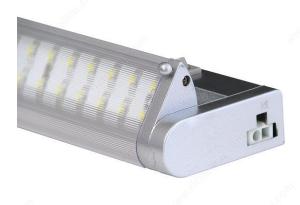

#### Metal or wood shelf mounting

Richelieu's new 20" LED Prime features a 180° swivel for complete control. Comes equipped with a magnet for metal shelf installation, and offers easy access to screw holes for wood shelf installation thanks to the swivel feature.

### **ADVANTAGES AND BENEFITS**

- Aluminum body construction with a clear lens - Convenient on/off switch located on the fixture - Built-in LED power supply - 9' black power cord - Input: 100-240 V AC, 50/60 Hz - 180° swivel feature for complete control and convenient access to screw holes for installation with wood shelves

## **IMPORTANT INFORMATION**

- Connect up to a maximum of 100W (total of 12 lights in line). - Available in two finishes. - Ideal dimensions of 20"  $\times$  2-1/3"  $\times$  7/8 ". - Average life of 50,000 hours. - Each light can be installed with wood or metal shelves.