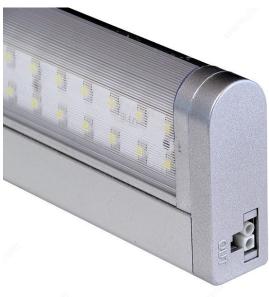

### **ADVANTAGES AND BENEFITS**

- Aluminum body construction with a clear lens - Convenient on/off switch located on the fixture - Built-in LED power supply - 9' black power cord - Input: 100-240 V AC, 50/60 Hz - 180° swivel feature for complete control and convenient access to screw holes for installation with wood shelves

## **INCLUDED PRODUCT(S)**

Each light includes one 9' power cord, a built-in LED power supply, and one 20" connecting cable.

## **IMPORTANT INFORMATION**

- Connect up to a maximum of 100W (total of 12 lights in line). - Available in two finishes. - Ideal dimensions of 20"  $\times$  2-1/3"  $\times$  7/8 ". - Average life of 50,000 hours. - Each light can be installed with wood or metal shelves.