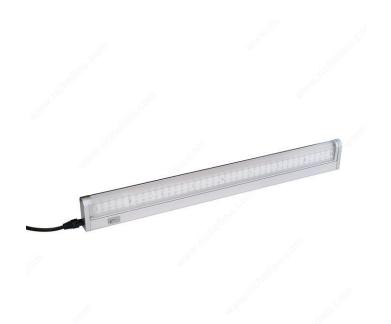

## LED Prime 7.5 W 20" Office Task

**Product #** 26121100

Finish Silver

#### Metal or wood shelf mounting

Richelieu's new 20" LED Prime features a 180° swivel for complete control. Comes equipped with a magnet for metal shelf installation, and offers easy access to screw holes for wood shelf installation thanks to the swivel feature.

### **ADVANTAGES AND BENEFITS**

- Aluminum body construction with a clear lens - Convenient on/off switch located on the fixture - Built-in LED power supply - 9' black power cord - Input: 100-240 V AC, 50/60 Hz - 180° swivel feature for complete control and convenient access to screw holes for installation with wood shelves

### **TECHNICAL SPECIFICATIONS**

| Product #                    | 26121100                      |
|------------------------------|-------------------------------|
| Location                     | Under Cabinet, Furniture      |
| Application                  | Office                        |
| Mounting                     | Surface                       |
| Luminaire                    | Rigid Linear                  |
| Lighting                     | Accent                        |
| Light Color                  | Cool White                    |
| Kelvin Color Temperature (K) | 4500 K - 5500 K               |
| Standards and Certifications | UL                            |
| Length                       | 20 in                         |
| Height                       | 7/8 in                        |
| Width                        | 2 1/3 in                      |
| Lighting Type                | LED                           |
| Tension (V)                  | 120 V                         |
| Watts                        | 7.5 W                         |
| Price Point                  | Optimum                       |
| Luminous Flux                | 600 Lumen                     |
| Features                     | With Integrated On/Off Switch |