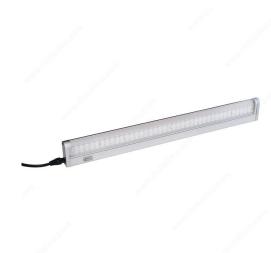

## LED Prime 7.5 W 20" Office Task

**Product #** 26121100

Finish Silver

#### Metal or wood shelf mounting

Richelieu's new 20" LED Prime features a 180° swivel for complete control. Comes equipped with a magnet for metal shelf installation, and offers easy access to screw holes for wood shelf installation thanks to the swivel feature.

### **ADVANTAGES AND BENEFITS**

- Aluminum body construction with a clear lens - Convenient on/off switch located on the fixture - Built-in LED power supply - 9' black power cord - Input: 100-240 V AC, 50/60 Hz - 180° swivel feature for complete control and convenient access to screw holes for installation with wood shelves

### **TECHNICAL SPECIFICATIONS**

| Product #                    | 26121100                      |
|------------------------------|-------------------------------|
| Location                     | Under Cabinet, Furniture      |
| Application                  | Office                        |
| Mounting                     | Surface                       |
| Luminaire                    | Rigid Linear                  |
| Lighting                     | Accent                        |
| Light Color                  | Cool White                    |
| Kelvin Color Temperature (K) | 4500 K - 5500 K               |
| Standards and Certifications | UL                            |
| Length                       | 20 in                         |
| Height                       | 7/8 in                        |
| Width                        | 2 1/3 in                      |
| Lighting Type                | LED                           |
| Tension (V)                  | 120 V                         |
| Watts                        | 7.5 W                         |
| Price Point                  | Optimum                       |
| Luminous Flux                | 600 Lumen                     |
| Features                     | With Integrated On/Off Switch |