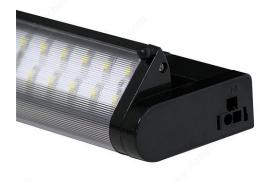

#### Metal or wood shelf mounting

Richelieu's new 20" LED Prime features a 180° swivel for complete control. Comes equipped with a magnet for metal shelf installation, and offers easy access to screw holes for wood shelf installation thanks to the swivel feature.

## **ADVANTAGES AND BENEFITS**

- Aluminum body construction with a clear lens - Convenient on/off switch located on the fixture - Built-in LED power supply - 9' black power cord - Input: 100-240 V AC, 50/60 Hz - 180° swivel feature for complete control and convenient access to screw holes for installation with wood shelves

## **IMPORTANT INFORMATION**

- Connect up to a maximum of 100W (total of 12 lights in line). - Available in two finishes. - Ideal dimensions of 20"  $\times$  2-1/3"  $\times$  7/8 ". - Average life of 50,000 hours. - Each light can be installed with wood or metal shelves.