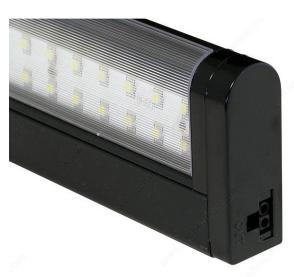

#### Metal or wood shelf mounting

Richelieu's new 20" LED Prime features a 180° swivel for complete control. Comes equipped with a magnet for metal shelf installation, and offers easy access to screw holes for wood shelf installation thanks to the swivel feature.

## **ADVANTAGES AND BENEFITS**

- Aluminum body construction with a clear lens - Convenient on/off switch located on the fixture - Built-in LED power supply - 9' black power cord - Input: 100-240 V AC, 50/60 Hz - 180° swivel feature for complete control and convenient access to screw holes for installation with wood shelves

## **IMPORTANT INFORMATION**

- Connect up to a maximum of 100W (total of 12 lights in line). - Available in two finishes. - Ideal dimensions of 20"  $\times$  2-1/3"  $\times$  7/8 ". - Average life of 50,000 hours. - Each light can be installed with wood or metal shelves.