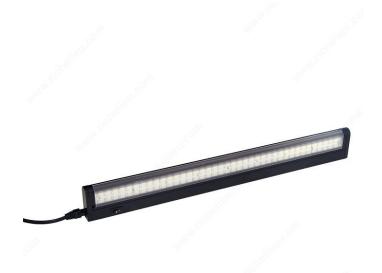

# LED Prime 7.5 W 20" Office Task

**Product #** 26121090

Finish Black

## **ADVANTAGES AND BENEFITS**

- Aluminum body construction with a clear lens - Convenient on/off switch located on the fixture - Built-in LED power supply - 9' black power cord - Input: 100-240 V AC, 50/60 Hz - 180° swivel feature for complete control and convenient access to screw holes for installation with wood shelves

## **TECHNICAL SPECIFICATIONS**

| Product #                    | 26121090                      |
|------------------------------|-------------------------------|
| Location                     | Under Cabinet, Furniture      |
| Application                  | Office                        |
| Mounting                     | Surface                       |
| Luminaire                    | Rigid Linear                  |
| Lighting                     | Accent                        |
| Light Color                  | Cool White                    |
| Kelvin Color Temperature (K) | 4500 K - 5500 K               |
| Standards and Certifications | UL                            |
| Length                       | 20 in                         |
| Height                       | 7/8 in                        |
| Width                        | 2 1/3 in                      |
| Lighting Type                | LED                           |
| Tension (V)                  | 120 V                         |
| Watts                        | 7.5 W                         |
| Price Point                  | Optimum                       |
| Luminous Flux                | 600 Lumen                     |
| Features                     | With Integrated On/Off Switch |