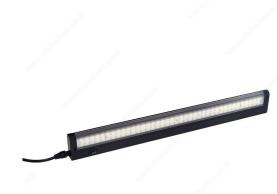

# LED Prime 7.5 W 20" Office Task

**Product #** 26121090

Finish Black

## **ADVANTAGES AND BENEFITS**

- Aluminum body construction with a clear lens - Convenient on/off switch located on the fixture - Built-in LED power supply - 9' black power cord - Input: 100-240 V AC, 50/60 Hz - 180° swivel feature for complete control and convenient access to screw holes for installation with wood shelves

## **TECHNICAL SPECIFICATIONS**

| Product #                    | 26121090                      |
|------------------------------|-------------------------------|
| Location                     | Under Cabinet, Furniture      |
| Application                  | Office                        |
| Mounting                     | Surface                       |
| Luminaire                    | Rigid Linear                  |
| Lighting                     | Accent                        |
| Light Color                  | Cool White                    |
| Kelvin Color Temperature (K) | 4500 K - 5500 K               |
| Standards and Certifications | UL                            |
| Length                       | 20 in                         |
| Height                       | 7/8 in                        |
| Width                        | 2 1/3 in                      |
| Lighting Type                | LED                           |
| Tension (V)                  | 120 V                         |
| Watts                        | 7.5 W                         |
| Price Point                  | Optimum                       |
| Luminous Flux                | 600 Lumen                     |
| Features                     | With Integrated On/Off Switch |