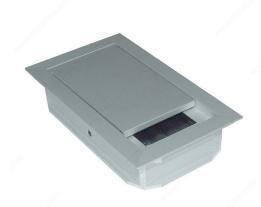

# **Rectangular Grommet with Brush**

**Product #** 2341212100

# **DESCRIPTION**

Cable rectangular outlet in aluminum with straight flap cover and black brush seal.

#### **ADVANTAGES AND BENEFITS**

-Overlapping edge holds grommet in place and covers any rough edges in your desk for a finished look. - Equipped with a brush panel to keep your cables from dropping all the way through the grommet. - Available in various finishes to complement your desk décor.

# **TECHNICAL SPECIFICATIONS**

| Product #                    | 2341212100  |
|------------------------------|-------------|
| Shape                        | Rectangular |
| Height - Overall Dimensions  | 1 1/32 in*  |
| Drilling Dimensions - Width  | 2 15/32 in* |
| Drilling Dimensions - Length | 4 7/16 in*  |
| Recessed Depth               | 15/16 in*   |
| Finish                       | Silver      |
| Material                     | Aluminum    |
| Length - Overall Dimensions  | 4 23/32 in* |
| Width - Overall Dimensions   | 2 3/4 in*   |