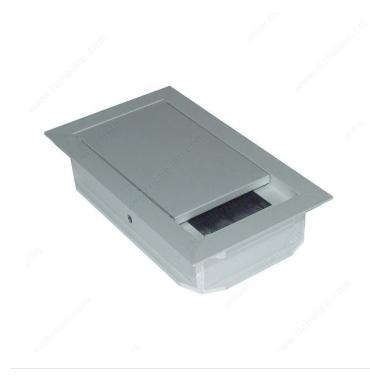

# **Rectangular Grommet with Brush**

**Product #** 2341212100

# **DESCRIPTION**

Cable rectangular outlet in aluminum with straight flap cover and black brush seal.

#### **ADVANTAGES AND BENEFITS**

-Overlapping edge holds grommet in place and covers any rough edges in your desk for a finished look. - Equipped with a brush panel to keep your cables from dropping all the way through the grommet. - Available in various finishes to complement your desk décor.

# **TECHNICAL SPECIFICATIONS**

| Product #                    | 2341212100  |
|------------------------------|-------------|
| Shape                        | Rectangular |
| Height - Overall Dimensions  | 1 1/32 in*  |
| Drilling Dimensions - Width  | 2 15/32 in* |
| Drilling Dimensions - Length | 4 7/16 in*  |
| Recessed Depth               | 15/16 in*   |
| Finish                       | Silver      |
| Material                     | Aluminum    |
| Length - Overall Dimensions  | 4 23/32 in* |
| Width - Overall Dimensions   | 2 3/4 in*   |