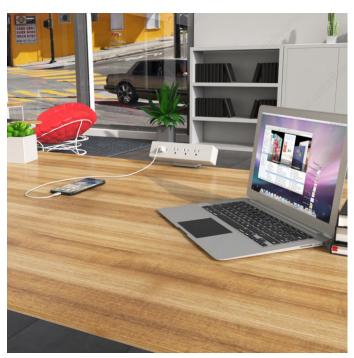

## **DESCRIPTION**

Combine your charging station and power bar to optimize your office space. This ergonomic and easy-to-install power bar is equipped with three 120 V outlets, one USB-A outlet, one USB-C outlet with plug and a 1.8m (70 inches) power cord. Ideal for arranging and organizing electronic devices.

## IMPORTANT INFORMATION

- Counter thickness of 20 to 60 mm - Adhesive surface for a solid installation and to protect the surface of the table - Overcharge protection of 800 J