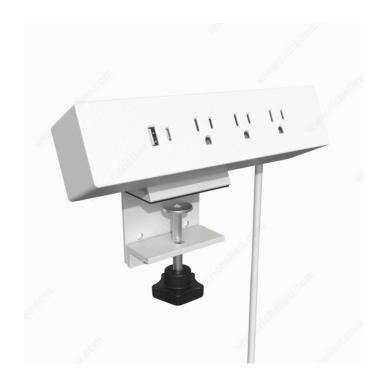

## **DESCRIPTION**

Combine your charging station and power bar to optimize your office space. This ergonomic and easy-to-install power bar is equipped with three 120 V outlets, one USB-A outlet, one USB-C outlet with plug and a 1.8m (70 inches) power cord. Ideal for arranging and organizing electronic devices.

## IMPORTANT INFORMATION

- Counter thickness of 20 to 60 mm - Adhesive surface for a solid installation and to protect the surface of the table - Overcharge protection of 800 J