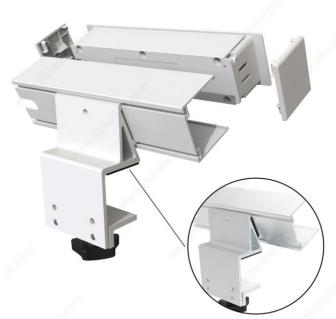

## IMPORTANT INFORMATION

- Counter thickness of 20 to 60 mm - Adhesive surface for a solid installation and to protect the surface of the table - Overcharge protection of 800 J