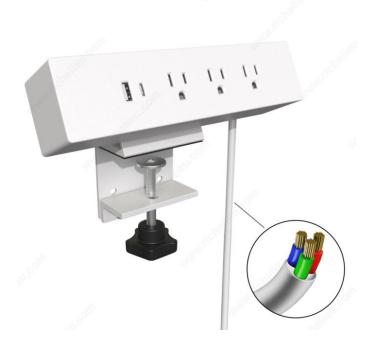

## **DESCRIPTION**

Combine your charging station and power bar to optimize your office space. This ergonomic and easy-to-install power bar is equipped with three 120 V outlets, one USB-A outlet, one USB-C outlet with plug and a 1.8m (70 inches) power cord. Ideal for arranging and organizing electronic devices.

## IMPORTANT INFORMATION

- Counter thickness of 20 to 60 mm - Adhesive surface for a solid installation and to protect the surface of the table - Overcharge protection of 800 J