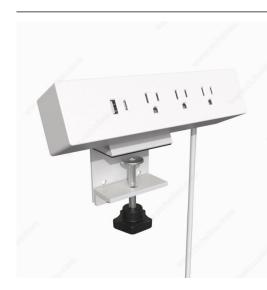

## **DESCRIPTION**

Combine your charging station and power bar to optimize your office space. This ergonomic and easy-to-install power bar is equipped with three 120 V outlets, one USB-A outlet, one USB-C outlet with plug and a 1.8m (70 inches) power cord. Ideal for arranging and organizing electronic devices.

## IMPORTANT INFORMATION

- Counter thickness of 20 to 60 mm - Adhesive surface for a solid installation and to protect the surface of the table - Overcharge protection of 800 J