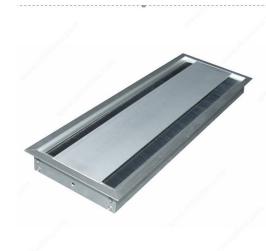

## **Rectangular Grommet with Dual Brush**

Product # 2134301100

#### **DESCRIPTION**

Dual cable outlet in aluminum with straight magnet cover and black brush seal on both sides.

Cut out sizes:
- Width: 102 mm
- Length: 312 mm

#### **ADVANTAGES AND BENEFITS**

- Dual opening with brush allows more cable passage from opposite directions. - Overlapping edge holds grommet in place and covers any rough edges in your desk for a finished look. - Equipped with a brush panel to keep your cables from dropping all the way through the grommet. - Available in various finishes to complement your desk décor