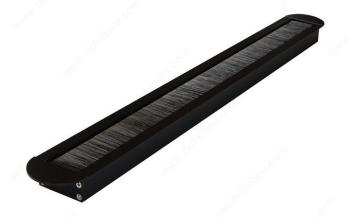

#### DESCRIPTION

Cable outlet in aluminum with straight flap cover and rounded ends with black brush seal.

## ADVANTAGES AND BENEFITS

- Overlapping edge holds grommet in place and covers any rough edges in your desk for a finished look. - Equipped with a brush panel to keep your cables from dropping all the way through the grommet. - Available in various finishes to complement your desk decor.