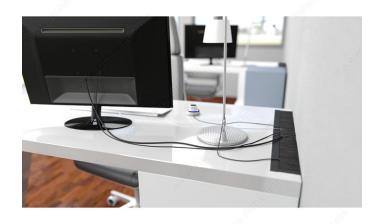

## **APPLICATION**

These brush-lined grommets give cables a safe and convenient transition point through surfaces, and prevent cables from slipping out of reach when disconnected.