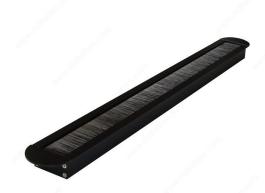

#### DESCRIPTION

Cable outlet in aluminum with straight flap cover and rounded ends with black brush seal.

## ADVANTAGES AND BENEFITS

- Overlapping edge holds grommet in place and covers any rough edges in your desk for a finished look. - Equipped with a brush panel to keep your cables from dropping all the way through the grommet. - Available in various finishes to complement your desk decor.