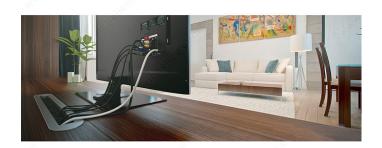

## **APPLICATION**

These brush-lined grommets give cables a safe and convenient transition point through surfaces, and prevent cables from slipping out of reach when disconnected.