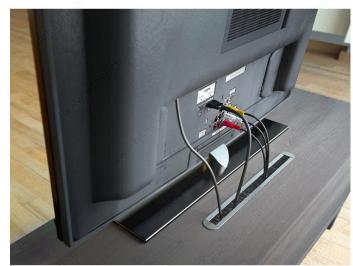

#### DESCRIPTION

Cable outlet in aluminum with straight flap cover and rounded ends with black brush seal.

## ADVANTAGES AND BENEFITS

- Overlapping edge holds grommet in place and covers any rough edges in your desk for a finished look. - Equipped with a brush panel to keep your cables from dropping all the way through the grommet. - Available in various finishes to complement your desk decor.

## **APPLICATION**

These brush-lined grommets give cables a safe and convenient transition point through surfaces, and prevent cables from slipping out of reach when disconnected.