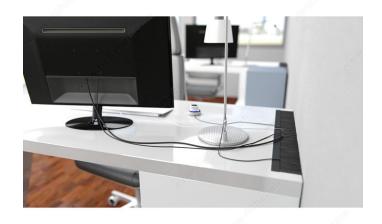

## **APPLICATION**

These brush-lined grommets give cables a safe and convenient transition point through surfaces, and prevent cables from slipping out of reach when disconnected.