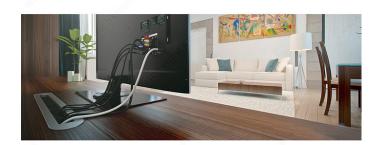

## **APPLICATION**

These brush-lined grommets give cables a safe and convenient transition point through surfaces, and prevent cables from slipping out of reach when disconnected.