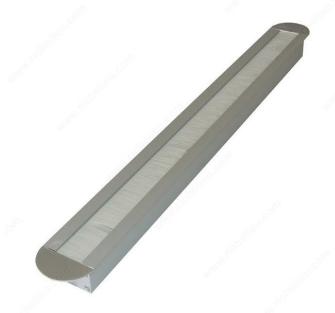

# **Rectangular Grommet with Rounded Ends**

Product # 2090108100

Finish Silver

#### DESCRIPTION

Cable outlet in aluminum with straight flap cover and rounded ends with black brush seal

## TECHNICAL SPECIFICATIONS

| Product #                    | 2090108100  |
|------------------------------|-------------|
| Shape                        | Rectangular |
| Height - Overall Dimensions  | 13/16 in*   |
| Drilling Dimensions - Width  | 1 17/32 in* |
| Drilling Dimensions - Length | 16 1/8 in*  |
| Recessed Depth               | 3/4 in*     |
| Material                     | Aluminum    |
| Length - Overall Dimensions  | 17 3/4 in*  |
| Width - Overall Dimensions   | 1 25/32 in* |