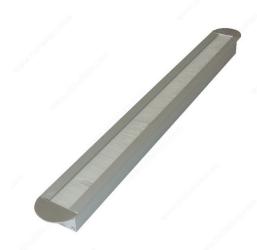

# **Rectangular Grommet with Rounded Ends**

Product # 2090108100

Finish Silver

#### DESCRIPTION

Cable outlet in aluminum with straight flap cover and rounded ends with black brush seal

## TECHNICAL SPECIFICATIONS

| Product #                    | 2090108100  |
|------------------------------|-------------|
| Shape                        | Rectangular |
| Height - Overall Dimensions  | 13/16 in*   |
| Drilling Dimensions - Width  | 1 17/32 in* |
| Drilling Dimensions - Length | 16 1/8 in*  |
| Recessed Depth               | 3/4 in*     |
| Material                     | Aluminum    |
| Length - Overall Dimensions  | 17 3/4 in*  |
| Width - Overall Dimensions   | 1 25/32 in* |