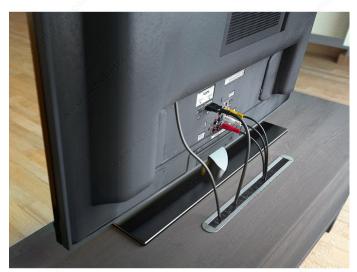

#### DESCRIPTION

Cable outlet in aluminum with straight flap cover and rounded ends with black brush seal

## ADVANTAGES AND BENEFITS

 Overlapping edge holds grommet in place and covers any rough edges in your desk for a finished look.
Equipped with a brush panel to keep your cables from dropping all the way through the grommet.
Available in various finishes to complement your desk decor.

## **APPLICATION**

These brush-lined grommets give cables a safe and convenient transition point through surfaces, and prevent cables from slipping out of reach when disconnected.