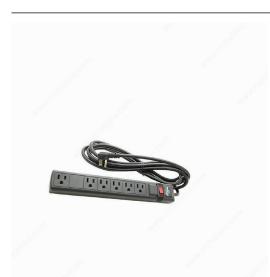

# **Power Bar 15amp**

Product # 10046905

### **DESCRIPTION**

6 Outlet Power Bar
10' Power Cord with 90° Plug
Includes On/Off Switch - THE SWITCH IS A CIRCUIT BREAKER AS WELL
The unit does not have a Surge Indicator Light - BUT THE UNIT IS SURGE
PROTECTED
Housing - PLASTIC
The unit has Built-In Keyhole Slots for easy mounting with template
There is no Response Time Specification
90 JOULES

## **TECHNICAL SPECIFICATIONS**

| Product #                    | 10046905  |
|------------------------------|-----------|
| Tension (V)                  | 120 V     |
| Mounting                     | Surface   |
| Standards and Certifications | UL, CSA   |
| Power Receptacle             | 6         |
| Finish                       | Black     |
| Height                       | 1 1/4 in  |
| Width                        | 2 in      |
| Length                       | 11 1/4 in |
| Price Point                  | Optimum   |