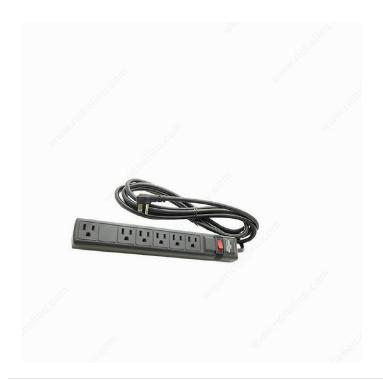

# **Power Bar 15amp**

Product # 10046905

### **DESCRIPTION**

6 Outlet Power Bar
10' Power Cord with 90° Plug
Includes On/Off Switch - THE SWITCH IS A CIRCUIT BREAKER AS WELL
The unit does not have a Surge Indicator Light - BUT THE UNIT IS SURGE
PROTECTED
Housing - PLASTIC
The unit has Built-In Keyhole Slots for easy mounting with template
There is no Response Time Specification
90 JOULES

## **TECHNICAL SPECIFICATIONS**

| Product #                    | 10046905  |
|------------------------------|-----------|
| Tension (V)                  | 120 V     |
| Mounting                     | Surface   |
| Standards and Certifications | UL, CSA   |
| Power Receptacle             | 6         |
| Finish                       | Black     |
| Height                       | 1 1/4 in  |
| Width                        | 2 in      |
| Length                       | 11 1/4 in |
| Price Point                  | Optimum   |