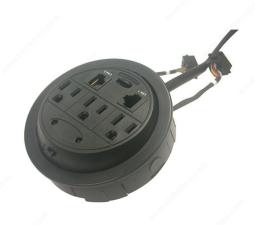

## **Round Power Station with Three Outlets**

**Product #** 100413090

## **TECHNICAL SPECIFICATIONS**

| Product #                    | 100413090                    |
|------------------------------|------------------------------|
| Features                     | RJ11 Coupler, RJ45 Connector |
| Standards and Certifications | UL                           |
| Power Receptacle             | 3                            |
| Finish                       | Black                        |
| Height                       | 2 1/2 in                     |
| Data Entry                   | 2                            |
| Material                     | Plastic                      |
| Bore Hole                    | 4 3/16 in                    |
| Diameter                     | 4 5/16 in                    |
| Application                  | Office, Furniture            |

## **INCLUDED PRODUCT(S)**

Includes three grounded outlets, universal jacks (RJ45 and RJ11), and a 10' power cord.

### IMPORTANT INFORMATION

Outside diameter: 4.3" (110 mm)