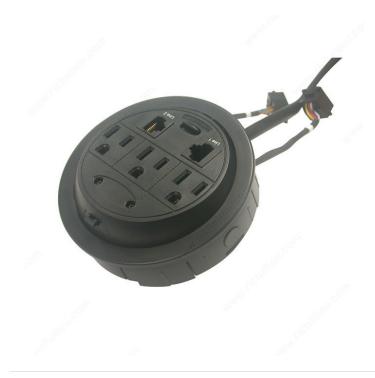

## **Round Power Station with Three Outlets**

**Product #** 100413090

## **TECHNICAL SPECIFICATIONS**

| Product #                    | 100413090                    |
|------------------------------|------------------------------|
| Features                     | RJ11 Coupler, RJ45 Connector |
| Standards and Certifications | UL                           |
| Power Receptacle             | 3                            |
| Finish                       | Black                        |
| Height                       | 2 1/2 in                     |
| Data Entry                   | 2                            |
| Material                     | Plastic                      |
| Bore Hole                    | 4 3/16 in                    |
| Diameter                     | 4 5/16 in                    |
| Application                  | Office, Furniture            |

## **INCLUDED PRODUCT(S)**

Includes three grounded outlets, universal jacks (RJ45 and RJ11), and a 10' power cord.

### IMPORTANT INFORMATION

Outside diameter: 4.3" (110 mm)